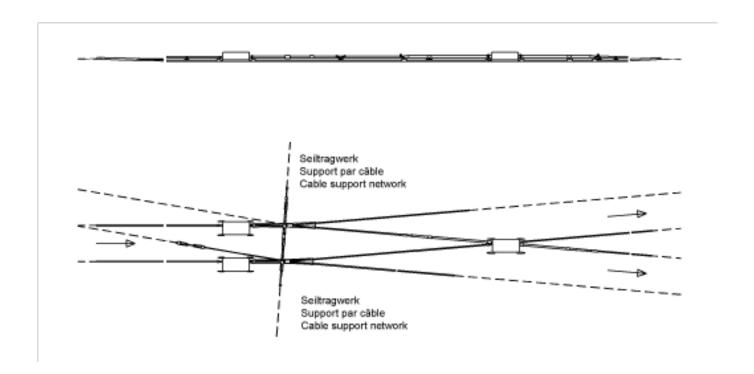

## Switch U88 electronic, 10° symmetric 24 V DC for grooved contact wire 100-107 mm², fixed termination left

Item number 800095

## **Specifications**

Crossing piece: 10° electronic right Specific characteristics: Fixed termination left