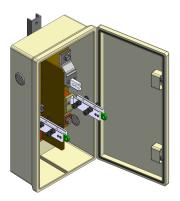

# Knife-blade disconnect switches with 2 knife-blades for bridging + and - (with 4 exits)

Item number B1514-02

## Dimensions

length: 820 mm width: 386 mm height: 266 mm

### **Material and weight**

Weight: 29.5 kg Material: GRP

## Specifications

Nominal voltage: 1.5 kV DC Rated operating current: 1 kA

### Comments

- With attachment cross bracket
- Without drilled hole for entries and exits Use

- Cylinder of a lock as per indication, the keys are included

Kummler+Matter AG Rietstrasse 14 8108 Dällikon Tel. +41 44 247 47 47 info@kummlermatter.ch kummlermatter.ch