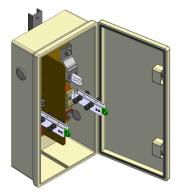

# Knife-blade disconnect switches with 2 knife-blades for bridging + and - (with 4 exits)

Item number B1514-02

## Dimensions

length: 820 mm width: 386 mm height: 266 mm

### **Material and weight**

Weight: 29.5 kg Material: GRP

## Specifications

Nominal voltage: 1.5 kV DC Rated operating current: 1 kA

### Comments

- With attachment cross bracket
- Without drilled hole for entries and exits Use

- Cylinder of a lock as per indication, the keys are included

Kummler+Matter AG Rietstrasse 14 8108 Dällikon Tel. +41 44 247 47 47 info@kummlermatter.ch kummlermatter.ch