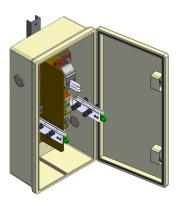

# Knife-blade disconnect switches with 2 knife-blades for feeding + and - (with 2 entries and 4 exits)

Item number B1514-03

## Dimensions

length: 820 mm width: 386 mm height: 266 mm

### **Material and weight**

Weight: 29.5 kg Material: GRP

## Specifications

Nominal voltage: 1.5 kV DC Rated operating current: 1 kA

### Comments

- With attachment cross bracket
- Without drilled hole for entries and exits Use

- Cylinder of a lock as per indication, the keys are included

Tel. +41 44 247 47 47 info@kummlermatter.ch kummlermatter.ch