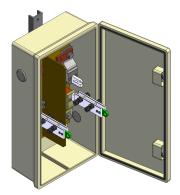

# Knife-blade disconnect switches with 2 knife-blades for feeding + and - (with 2 entries and 4 exits)

Item number B1514-03

## Dimensions

length: 820 mm width: 386 mm height: 266 mm

### **Material and weight**

Weight: 29.5 kg Material: GRP

## Specifications

Nominal voltage: 1.5 kV DC Rated operating current: 1 kA

### Comments

- With attachment cross bracket
- Without drilled hole for entries and exits Use

- Cylinder of a lock as per indication, the keys are included

Tel. +41 44 247 47 47 info@kummlermatter.ch kummlermatter.ch