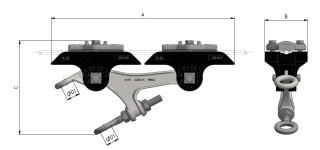

# Line insulator to steel cable KUSYS type 2 with double suspension eye

Item number C2316-01





#### **Dimensions**

A: 334 mm B: 78 mm C: 171 mm ØD1: 24 mm

# Material and weight

Material: Kst / INOX / Alu

Weight: 2.0 kg

### Loads

Slipping load: 18 kN

Tightening torque for bolts and hex-nuts M8: 17

Nm

## **Applicable standards**

DIN EN 50119 DIN EN 50124-1 DIN EN 50151

## CEI / IEC 60060-1

## **Function**

Insulator body for fastening to cross-spans, in medium to narrow bends. Continuously adjustable double suspension eye allowing the attachment of all type curve rail

## **Specification**

Operating voltage: max. 1500 V DC Cable diameter: 7.0 - 9.5 mm

#### **Comments**

The application in overhead contact lines requires a wide insulation of the support structure to the support bases.

Clamping is possible on the following cables:

steel hot-dip galvanised and steel/cop