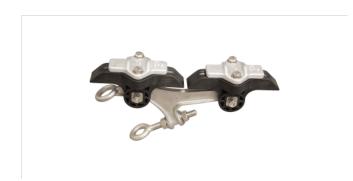

# Line insulator to steel cable KUSYS type 2 with double suspension eye

Item number C2316-01

## **Function**

Insulator body for fastening to cross-spans, in medium to narrow bends. Continuously adjustable double suspension eye allowing the attachment of all type curve rail

#### **Comments**

The application in overhead contact lines requires a wide insulation of the support structure to the support bases.

Clamping is possible on the following cables:

steel hot-dip galvanised and steel/copper.
Clamps for other cable diameters on request.
The suspension can be mounted to pipes or ceilings by exchanging the clamp.