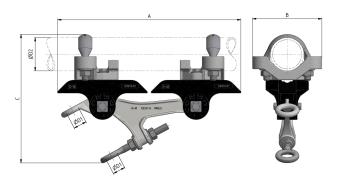

# Line insulator to pipe 2" KUSYS type 2 with double suspension eye

Item number C2376-02





### **Dimensions**

A: 334 mm B: 126 mm C: 223 mm ØD1: 24 mm ØD2: 60.3 mm

## Material and weight

Material: Kst / INOX / Alu

Weight: 2.8 kg

#### Loads

Breaking load horizontal: 27 kN

Tightening torque for bolts and hex-nuts M8: 17

Nm

Tightening torque for bolts M12: 40 Nm

# **Applicable standards**

DIN EN 50119 DIN EN 50124-1 DIN EN 50151 CEI / IEC 60060-1

## **Function**

Insulator body for fastening to pipes, in medium to narrow bends. Continuously adjustable double suspension eye allowing the attachment of all type curve raiil.

# **Specifications**

Operating voltage: max. 1500 V DC

#### **Comments**

The application in overhead contact lines requires a wide insulation of the support structure to the support bases.

Directly mountable to circular profiles of any material