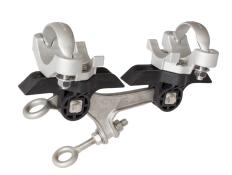

# Line insulator to pipe 2" KUSYS type 2 with double suspension eye

Item number C2376-02

## **Function**

Insulator body for fastening to pipes, in medium to narrow bends. Continuously adjustable double suspension eye allowing the attachment of all type curve raiil.

#### **Comments**

The application in overhead contact lines requires a wide insulation of the support structure to the support bases.

Directly mountable to circular profiles of any material

Optional: Exchanging the u-bolt allows mounting to pipes Ø45 – 80mm.