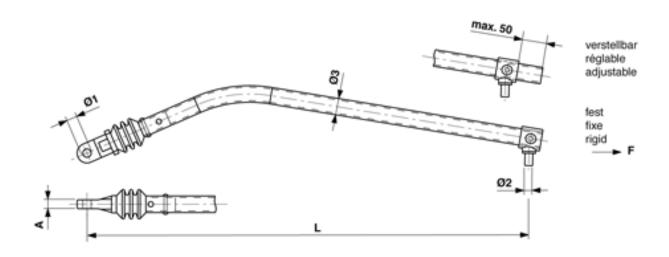

# Steady arm G1" curved with eye with insulation 3 kV, adjustable, L = 900 mm, with thread 5/8", SST

Item number D2433-02

#### **Dimensions**

Ø2: 5/8" Ø1: 17 mm L: 900 mm A: 18 mm Ø3: 33.7 mm

### Material and weight

Weight: 2.800 kg Material: SST

Loads

Breaking load F: 6.6 kN

## **Specification**

Minimum creeping distance: 85 mm for insulator Operating voltage: max. 3000 V