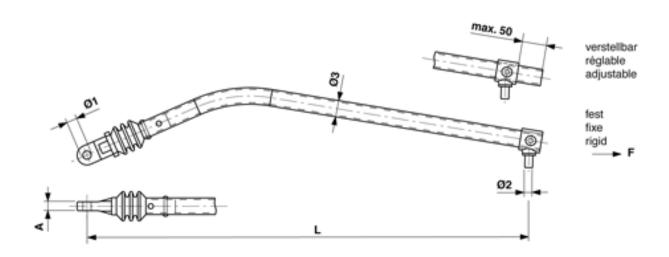

#### **Dimensions**

Ø2: M16 Ø1: 17 mm L: 1500 mm A: 18 mm Ø3: 33.7 mm

## Material and weight

Material: SST Weight: 4.300 kg

Loads

Breaking load F: 6.3 kN

## **Specification**

Minimum creeping distance: 85 mm for insulator Operating voltage: max. 3000 V