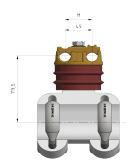

## Material and weight

Weight: 3.000 kg Material: Al/SST/Synth.

Loads

Breaking moment M: 1680 Nm

**Specification** 

Operating voltage: max. 1500 V DC

## **Comments**

- The installation side of the messenger cable has to be selected so that the lateral force cause by the curve pull act in direction of the cap screw
- For cable diameter
- $\emptyset = 10-16 \text{ mm}$  and 21 mm
- Use for other cable diameter on request
- Additional messenger cable suspensions for 3000 V DC on request