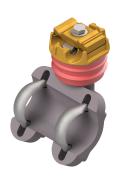

## Messenger cable suspension insulated, rotatable, reinforced, to pipe 2", cable $\emptyset$ max. 21 mm

Item number D2559-01

## Material and weight

Weight: 3.000 kg Material: Al/SST/Synth.

Loads

Breaking moment M: 1680 Nm

**Specification** 

Operating voltage: max. 1500 V DC