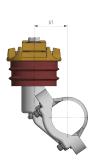

## Messenger cable suspension insulated, rotatable, reinforced, to pipe 2", cable $\emptyset$ max. 21 mm

Item number D2559-01

## **Comments**

- The installation side of the messenger cable has to be selected so that the lateral force cause by the curve pull act in direction of the cap screw
- For cable diameter
- $\emptyset = 10-16 \text{ mm}$  and 21 mm
- Use for other cable diameter on request
- Additional messenger cable suspensions for 3000 V DC on request