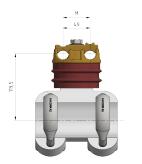

# Messenger cable suspension insulated, rotatable, reinforced, to pipe D = 70 mm, cable Ø max. 21 mm

Item number D2559-03

## **Material and weight**

Material: Al/SST/Synth.

### Loads

Breaking moment M: 1680 Nm

## **Specification**

Operating voltage: max. 1500 V DC, max. 1000 V

 $\mathsf{AC}$ 