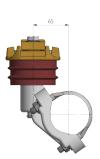

# Messenger cable suspension insulated, rotatable, reinforced, to pipe D = 70 mm, cable Ø max. 21 mm

Item number D2559-03

## **Material and weight**

Material: Al/SST/Synth.

### Loads

Breaking moment M: 1680 Nm

## **Specification**

Operating voltage: max. 1500 V DC, max. 1000 V

 $\mathsf{AC}$ 