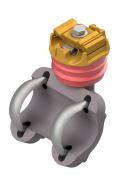

# Messenger cable suspension insulated, rotatable, reinforced, to pipe D = 70 mm, cable Ø max. 21 mm

Item number D2559-03

## **Material and weight**

Material: Al/SST/Synth.

### Loads

Breaking moment M: 1680 Nm

## **Specification**

Operating voltage: max. 1500 V DC, max. 1000 V

 $\mathsf{AC}$ 