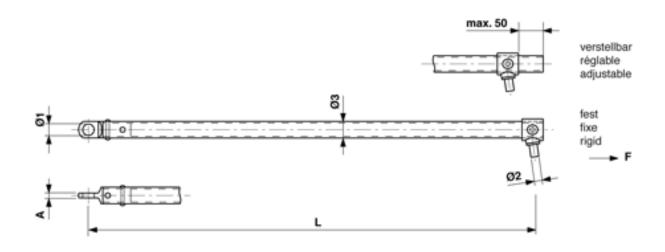

# Steady arm G1" straight with eye, adjustable, L = 1900 mm, with thread M16, SST

Item number D2612-01

### **Dimensions**

Ø2: M16

A: 10.000 mm Ø1: 23 mm Ø3: 33.7 mm L: 1900 mm

## Material and weight

Material: SST

## Loads

Breaking load F: 5.5 kN

#### **Comments**

Steady arm G1" straight with eye and plain bearing

- Rigid L= 850 mm, with thread M16, SST, breaking load F 6.3 kN, part no. D2841-01
- Rigid L= 850 mm, with thread 5/8", SST, breaking load F 6.3 kN, part no. D2841-02
- Rigid L= 850 mm, with ring nut  $\emptyset$  = 16 mm, SST, breaking load F 6.3 kN, part no. D2841-03
- Steady arm G1" are also available in aluminum (with reduced breaking load and low weight)
- Minimum order quantity on request
- Other lengths on request