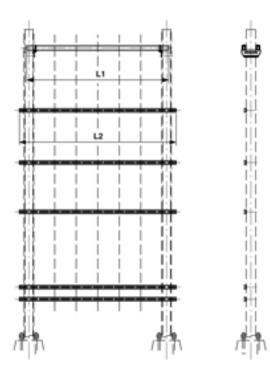

## Disconnect support structure to wide flange poles for 5 switches (Duplex and arcing horns)

Item number 101282

## Dimensions

L1: 3200 mm L2: 3300 mm

L2. 5500 mm

## Comments

- The channel support brackets with U-bolts M16 for switches are delivered separately

- U-bolts for poles HEB 180-260 to be ordered separately (please look under brackets and channel support brackets)

- Installation dimensions to be determined on site

- Disconnect support structure to wide flange poles for vertical single brake disconnect switches Alpha 36 kV on request

Tel. +41 44 247 47 47 info@kummlermatter.ch kummlermatter.ch