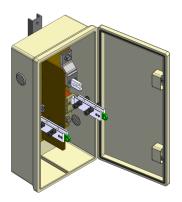

# Knife-blade disconnect switches with 2 knife-blades for feeding + and - (with 2 entries and 2 exits)

Item number B1514-01

## Dimensions

length: 820 mm width: 386 mm height: 266 mm

### **Material and weight**

Weight: 28.8 kg Material: GRP

# Applicable standards

EN 50119-1: 2009

EN 50123-1: 2003 EN 50124-1: 2001

## Specifications

Nominal voltage: 1.5 kV DC Rated operating current: 1 kA

### Comments

- With attachment cross bracket
- Without drilled hole for entries and exits Use

- Cylinder of a lock as per indication, the keys are included

Tel. +41 44 247 47 47 info@kummlermatter.ch kummlermatter.ch