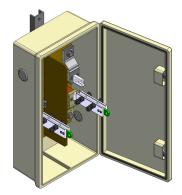

# Knife-blade disconnect switches with 2 knife-blades for feeding + and - (with 2 entries and 2 exits)

Item number B1514-01

## Dimensions

length: 820 mm width: 386 mm height: 266 mm

### **Material and weight**

Weight: 28.8 kg Material: GRP

# Applicable standards

EN 50119-1: 2009

EN 50123-1: 2003 EN 50124-1: 2001

## Specifications

Nominal voltage: 1.5 kV DC Rated operating current: 1 kA

### Comments

- With attachment cross bracket
- Without drilled hole for entries and exits Use

- Cylinder of a lock as per indication, the keys are included

Tel. +41 44 247 47 47 info@kummlermatter.ch kummlermatter.ch