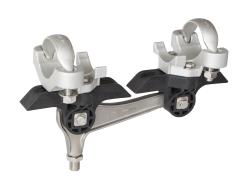

# Line insulator KUSYS2 complete pull-off lever arm suspension threaded bolt M16 rigid, to pipe 2.5"

Item number C2382-03

#### **Function**

Insulator body for fastening to pipes, in medium to narrow bends. Rigid threaded bolt sus-pension allowing the attachment of various railway, tramway and trolley bus components.

# **Comments**

The application in overhead contact lines requires a wide insulation of the support structure to the support bases.

Optional: Exchanging the u-bolt allows mounting to pipes Ø45 – 80mm. The suspension can be mounted to cross-spans or ceilings by exchanging the clamp.