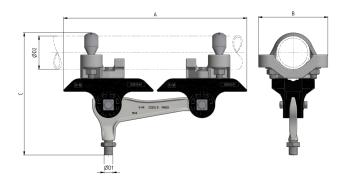

# Line insulator KUSYS2 complete pull-off lever arm suspension threaded bolt M16 rigid, to pipe 2.5"

Item number C2382-03





## **Dimensions**

A: 334 mm B: 126 mm C: 240 mm ØD1: M16

ØD2: 2.5" (76.1 mm)

# Material and weight

Material: Kst / INOX / Alu

Weight: 2.7 kg

#### Loads

Breaking load horizontal: 7.5 kN

Tightening torque for bolts and hex-nuts M8: 17

Nm

Tightening torque for bolts M12: 40 Nm

#### **Applicable standards**

DIN EN 50119 DIN EN 50124-1 DIN EN 50151 CEI / IEC 60060-1

#### **Function**

Insulator body for fastening to pipes, in medium to narrow bends. Rigid threaded bolt sus-pension allowing the attachment of various railway, tramway and trolley bus components.

## **Specifications**

Operating voltage: max. 1500 V DC

# **Comments**

The application in overhead contact lines requires a wide insulation of the support structure to the support bases.

Optional: Exchanging the u-bolt