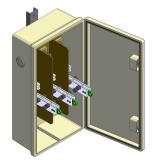

# Knife-blade disconnect switches with 3 knifes blades for 3 feedings (with 3 entries and 3 exits)

Item number B1515-01

#### Dimensions

length: 820 mm width: 386 mm height: 266 mm

#### Material and weight

Weight: 35 kg Material: GRP

#### Specifications

Nominal voltage: 1.5 kV DC Rated operating current: 1 kA

## Comments

- With attachment cross bracket
- Cylinder of a lock as per indication, the keys are included
- Without drilled hole for entries and exitsUse
- For 3 feedings

Kummler+Matter AG Rietstrasse 14 8108 Dällikon Tel. +41 44 247 47 47 info@kummlermatter.ch kummlermatter.ch