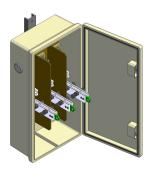

# Knife-blade disconnect switches with 3 knifes blades for 3 feedings (with 3 entries and 3 exits)

Item number B1515-01

#### Dimensions

length: 820 mm width: 386 mm height: 266 mm

#### Material and weight

Weight: 35 kg Material: GRP

#### Specifications

Nominal voltage: 1.5 kV DC Rated operating current: 1 kA

## Comments

- With attachment cross bracket
- Cylinder of a lock as per indication, the keys are included
- Without drilled hole for entries and exitsUse
- For 3 feedings

Kummler+Matter AG Rietstrasse 14 8108 Dällikon Tel. +41 44 247 47 47 info@kummlermatter.ch kummlermatter.ch