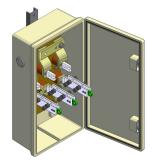

# Knife-blade disconnect switches with 3 knifes blades for 2 feedings of 2 sectors with bridging (with 2 entries and 2 exits)

Item number B1515-02

# Dimensions

length: 820 mm width: 386 mm height: 266 mm

# Material and weight

Weight: 34.8 kg Material: GRP

### Specifications

Nominal voltage: 1.5 kV DC Rated operating current: 1 kA

### Comments

- With attachment cross bracket
- Cylinder of a lock as per indication, the keys are included
- Without drilled hole for entries and exitsUse
- For 2 feedings for bridging 2 sections with bridging