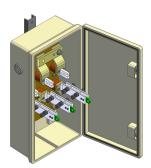

# Knife-blade disconnect switches with 3 knifes blades for 2 feedings of 2 sectors with bridging (with 2 entries and 2 exits)

Item number B1515-02

# Dimensions

length: 820 mm width: 386 mm height: 266 mm

# Material and weight

Weight: 34.8 kg Material: GRP

### Specifications

Nominal voltage: 1.5 kV DC Rated operating current: 1 kA

### Comments

- With attachment cross bracket
- Cylinder of a lock as per indication, the keys are included
- Without drilled hole for entries and exitsUse
- For 2 feedings for bridging 2 sections with bridging