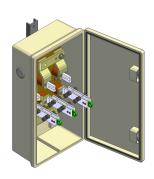

# Knife-blade disconnect switches with 3 knifes blades for 1 feeding of 2 sectors with bridging (with 1 entry and 2 exits)

Item number B1515-03

## **Comments**

- With attachment cross bracket
- Cylinder of a lock as per indication, the keys are included
- Without drilled hole for entries and exitsUse
- For 1 feeding with 2 sections with bridging