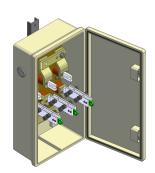

# Knife-blade disconnect switches with 3 knifes blades for 1 feeding of 2 sectors with bridging (with 1 entry and 2 exits)

Item number B1515-03

## **Comments**

- With attachment cross bracket
- Cylinder of a lock as per indication, the keys are included
- Without drilled hole for entries and exitsUse
- For 1 feeding with 2 sections with bridging