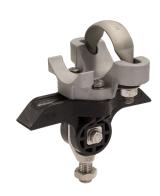

#### **Function**

Insulator body for fastening to pipes in straight segments or slight bends. Rigid threaded bolt suspension allowing the attachment of various railway, tramway and trolley bus components.

#### **Comments**

The application in overhead contact lines requires a wide insulation of the support structure to the support bases.

Optional: Exchanging the u-bolt allows mounting to pipes Ø45 – 80mm mm. The suspension can be mounted to cross-spans or ceilings by exchanging the clamp.