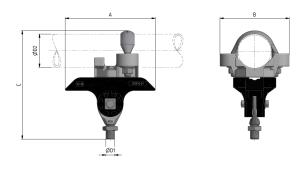

# Line insulator to pipe 1.5" KUSYS type 1 with suspension threaded bolt M16 rigid

Item number C2372-01





## **Dimensions**

A: 164 mm B: 126 mm C: 197 mm ØD1: M16

ØD2: 2" (60.3 mm)

# Material and weight

Material: Kst / INOX / Alu

Weight: 1.67 kg

### Loads

Breaking load horizontal: 4.6 kN/ H: 90 mm Tightening torque for bolts and hex-nuts M8: 17

Nm

Tightening torque for bolts M12: 40 Nm

## **Applicable standards**

**DIN EN 50119** 

DIN EN 50124-1 DIN EN 50151 CEI / IEC 60060-1

#### **Function**

Insulator body for fastening to pipes in straight segments or slight bends. Rigid threaded bolt suspension allowing the attachment of various railway, tramway and trolley bus components.

#### **Specifications**

Operating voltage: max. 1500 V DC

#### **Comments**

The application in overhead contact lines requires a wide insulation of the support structure to the support bases.

Optiona