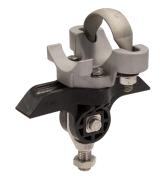

### Function

Insulator body for fastening to pipes in straight segments or slight bends. Rigid threaded bolt suspension allowing the attachment of various railway, tramway and trolley bus components.

### Comments

The application in overhead contact lines requires a wide insulation of the support structure to the support bases. Optional: Exchanging the u-bolt allows mounting to pipes Ø45 – 80mm mm. The suspension can be mounted to cross-spans or ceilings by exchanging the clamp.