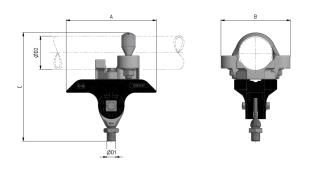

# Line insulator to pipe 45 mm KUSYS type 1 with suspension threaded bolt M16 rigid

Item number C2372-04





### Dimensions

A: 164 mm B: 100 mm C: 185 mm ØD1: M16 ØD2: 55 mm

# Material and weight

Material: Kst / INOX / Alu Weight: 1.2 kg

### Loads

Breaking load horizontal: 4.6 kN/ H: 90 mm Tightening torque for bolts and hex-nuts M8: 17 Nm Tightening torque for bolts M12: 40 Nm

### Applicable standards

DIN EN 50119 DIN EN 50124-1 DIN EN 50151 CEI / IEC 60060-1

### Function

Insulator body for fastening to pipes in straight segments or slight bends. Rigid threaded bolt suspension allowing the attachment of various railway, tramway and trolley bus components.

# Specifications

Operating voltage: max. 1500 V DC

### Comments

The application in overhead contact lines requires a wide insulation of the support structure to the support bases. Optional: Exchanging the u-bolt allows mounting t