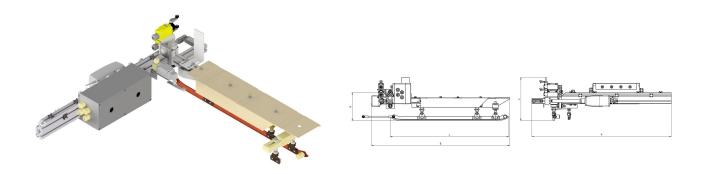

## Contact wire bridge electric TW according to MRL, with control box, execution left, drive tension 24 V DC

Item number B1182-23

| Dimensions                                         | at Tramway depots                                        |
|----------------------------------------------------|----------------------------------------------------------|
| A: 312 mm                                          | - Pivotable, electric drive                              |
| B: 1000 mm                                         | - No track separation, constant power supply to          |
| C: 1013 mm                                         | the tramway                                              |
| L: 860 mm                                          | Specification                                            |
| H: 202 mm                                          | Operating voltage: max. 1500 V DC<br>Speed: max. 20 km/h |
| Material and weight                                | Comments                                                 |
| Weight: 16,2 kg                                    | - With control box                                       |
| Material: Al, St, Cu, GFK, PA6                     | - For vertical and horizontal doors                      |
| Function                                           | - With mechanical limit switches according to            |
| - For bridging the catenary through a sliding gate | Machinery Directive for signaling by signaling equipment |