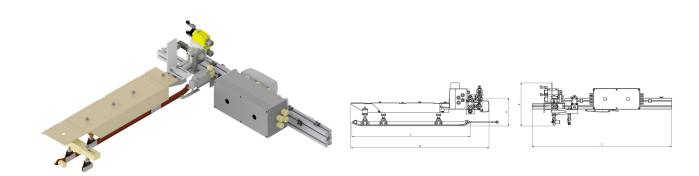

# Contact wire bridge electric TW according to MRL, with control box, execution right, drive tension 24 V DC

Item number B1182-24

#### **Dimensions**

A: 312 mm

B: 1000 mm

C: 1013 mm

L: 860 mm

H: 202 mm

#### Material and weight

Weight: 16,2 kg

Material: Al, St, Cu, GFK, PA6

### **Function**

- For bridging the catenary through a sliding gate

#### at Tramway depots

- Pivotable, electric drive
- No track separation, constant power supply to the tramway

## **Specification**

Operating voltage: max. 1500 V DC

Speed: max. 20 km/h

#### **Comments**

- With control box
- For vertical and horizontal doors
- With mechanical limit switches according to Machinery Directive for signaling by signaling equipment

Kummler+Matter AG Rietstrasse 14 8108 Dällikon Tel. +41 44 247 47 47 info@kummlermatter.ch kummlermatter.ch