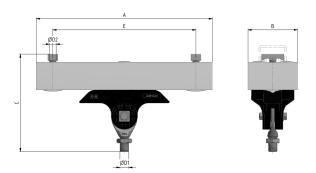

# Line insulator to Unistrut channel type 3 B including suspension screws KUSYS type 1 with suspension threaded bolt BSW 5/8 rigid

Item number C2390-01





## **Dimensions**

A: 320 mm B: 90 mm C: 177 mm E: 260 mm ØD1: BSW 5/8 ØD2: M12

#### Material and weight

Material: Kst / INOX / Alu

Weight: 1.9 kg

#### Loads

Breaking load horizontal: 4.5 kN/ H: 90 mm Tightening torque for bolts and hex-nuts M8: 17 Nm

Tightening torque for bolts M12: 40 Nm

## **Applicable standards**

**DIN EN 50119** 

DIN EN 50124-1 DIN EN 50151 CEI / IEC 60060-1

#### **Function**

Insulator body for fastening to Unistrut channel type 3B, in straight segments or slight bends. Rigid threaded bolt suspension allowing the attachment of various railway, tramway and trolley bus components. The article complies with double insulation according to the above standards.

## **Specification**

Operating voltage: max. 1500 V DC

#### **Comments**

Attachment to different