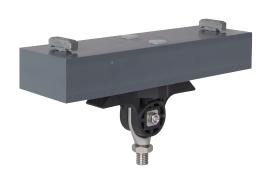

# Line insulator to Unistrut channel type 3 B including suspension screws KUSYS type 1 with suspension threaded bolt BSW 5/8 rigid

Item number C2390-01

#### **Function**

Insulator body for fastening to Unistrut channel type 3B, in straight segments or slight bends. Rigid threaded bolt suspension allowing the attachment of various railway, tramway and trolley bus components. The article complies with double insulation according to the above standards.