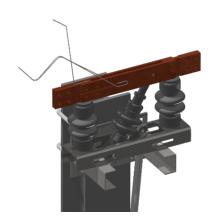

## Disconnect switch complete Duplex with manual operating gear, crosswise, alongside pole, Duplex 3.6 kV with switch drive lifting 75/120 mm (manual) to HEB 180-220

Item number 102844