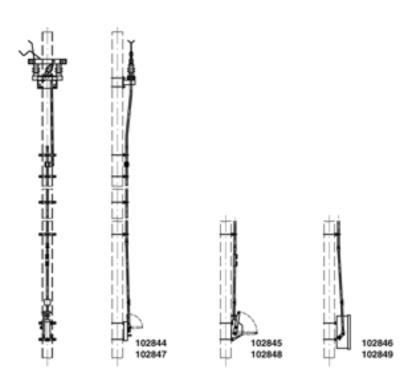

## Disconnect switch complete Duplex with manual operating gear, crosswise, alongside pole, Duplex 3.6 kV with switch drive lifting 120 mm (manual, with locking) to HEB 180-220

Item number 102845

## **Comments**

- When ordering please indicate the looking, operating voltage, to size number plate and numbering
- Indication sign On-Off for switch drive lifting 75/120 mm to be ordered separately
- U-bolts for poles HEB 180-260 to be ordered
- separately (please look under brackets for disconnect switches, switch gears and guides for operating rods)
- Detailed installation plans can be requested for each delivery of this assemblies
- Additional assemblies parallel, alongside pole on request