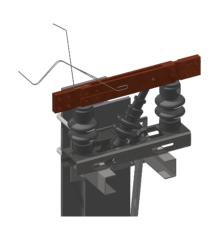

## Disconnect switch complete Duplex with manual operating gear, crosswise, alongside pole, Duplex 3.6 kV with switch drive electrical lifting 120 mm to HEB 180-220

Item number 102846

## **Comments**

- When ordering please indicate the looking, operating voltage, to size number plate and numbering
- Indication sign On-Off for switch drive lifting 75/120 mm to be ordered separately
- U-bolts for poles HEB 180-260 to be ordered
- separately (please look under brackets for disconnect switches, switch gears and guides for operating rods)
- Detailed installation plans can be requested for each delivery of this assemblies
- Additional assemblies parallel, alongside pole on request