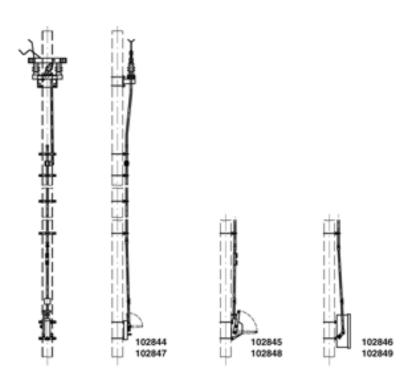

## Disconnect switch complete Duplex with manual operating gear, crosswise, alongside pole, Duplex 3.6 kV with switch drive lifting 75/120 mm (manual) to HEB 240-260

Item number 102847

## **Comments**

- When ordering please indicate the looking, operating voltage, to size number plate and numbering
- Indication sign On-Off for switch drive lifting 75/120 mm to be ordered separately
- U-bolts for poles HEB 180-260 to be ordered
- separately (please look under brackets for disconnect switches, switch gears and guides for operating rods)
- Detailed installation plans can be requested for each delivery of this assemblies
- Additional assemblies parallel, alongside pole on request