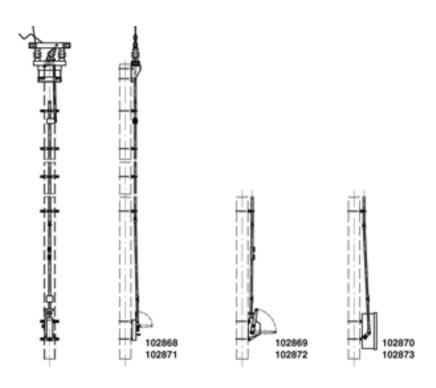

## Disconnect switch complete Duplex with manual operating gear, crosswise, at the end of pole, Duplex 3.6 kV with switch drive lifting 75/120 mm (manual) to HEB 180-220

Item number 102868

## **Comments**

- When ordering please indicate the looking, operating voltage, to size number plate and numbering
- Indication sign On-Off for switch drive lifting 75/120 mm to be ordered separately
- U-bolts for poles HEB 180-260 to be ordered
- separately (please look under brackets for disconnect switches, switch gears and guides for operating rods)
- Detailed installation plans can be requested for each delivery of this assemblies
- Additional assemblies parallel, at the end of pole on request