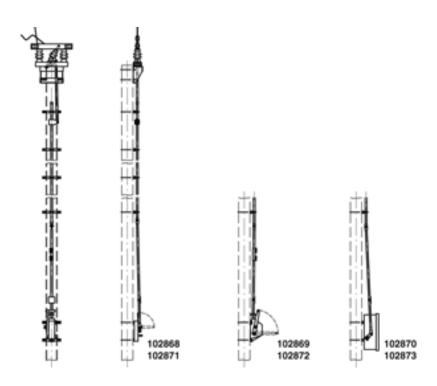

## Disconnect switch complete Duplex with manual operating gear, crosswise, at the end of pole, Duplex 3.6 kV with switch drive electrical lifting 120 mm to HEB 180-220

Item number 102870

## **Comments**

- When ordering please indicate the looking, operating voltage, to size number plate and numbering
- Indication sign On-Off for switch drive lifting 75/120 mm to be ordered separately
- U-bolts for poles HEB 180-260 to be ordered
- separately (please look under brackets for disconnect switches, switch gears and guides for operating rods)
- Detailed installation plans can be requested for each delivery of this assemblies
- Additional assemblies parallel, at the end of pole on request