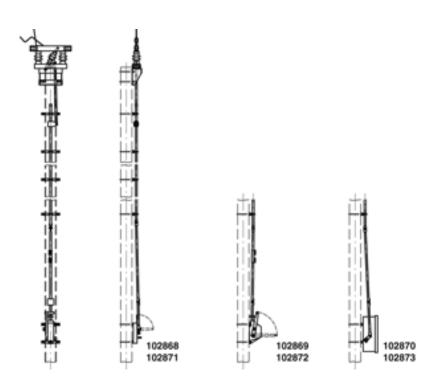

## Disconnect switch complete Duplex with manual operating gear, crosswise, at the end of pole, Duplex 3.6 kV with switch drive lifting 75/120 mm (manual) to HEB 240-260

Item number 102871

## **Comments**

- When ordering please indicate the looking, operating voltage, to size number plate and numbering
- Indication sign On-Off for switch drive lifting 75/120 mm to be ordered separately
- U-bolts for poles HEB 180-260 to be ordered
- separately (please look under brackets for disconnect switches, switch gears and guides for operating rods)
- Detailed installation plans can be requested for each delivery of this assemblies
- Additional assemblies parallel, at the end of pole on request