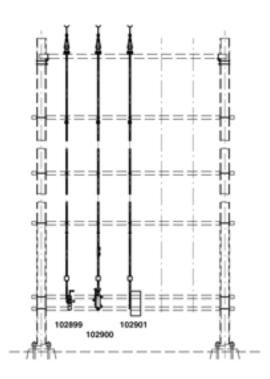

## Disconnect switch complete Duplex with manual operating gear to disconnect support structure, Duplex 3.6 kV with switch drive lifting 75/120 mm (manual) to disconnect support structure

Item number 102899

## **Comments**

- When ordering please indicate the looking, operating voltage, to size number plate and numbering
- Indication sign On-Off for switch drive lifting 75/120 mm to be ordered separately
- The attachment material to the disconnect support structure is included
- Detailed installation plans can be requested for each delivery of this assemblies
- Additional assemblies with disconnect switch Alpha to disconnect support structure on request