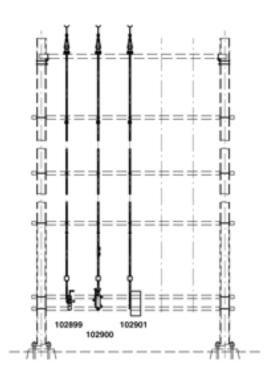

## Disconnect switch complete Duplex with manual operating gear to disconnect support structure, Duplex 3.6 kV with switch drive electrical lifting 120 mm to disconnect support structure

Item number 102901

## **Comments**

- When ordering please indicate the looking, operating voltage, to size number plate and numbering
- Indication sign On-Off for switch drive lifting 75/120 mm to be ordered separately
- The attachment material to the disconnect support structure is included
- Detailed installation plans can be requested for each delivery of this assemblies
- Additional assemblies with disconnect switch Alpha to disconnect support structure on request