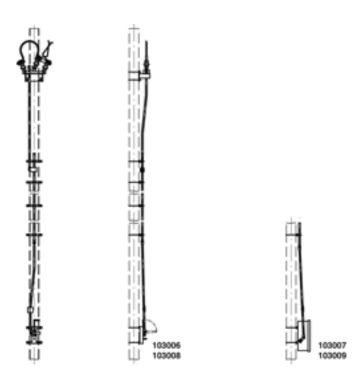

## Disconnect switch complete arcing horns with manual operating gear, crosswise, alongside pole, arcing horns 3.0 kV with switch drive lifting 75/120 mm (manual) to HEB 180-220

Item number 103006

## **Comments**

- When ordering please indicate the looking, operating voltage, to size number plate and numbering
- Indication sign On-Off for switch drive lifting 75/120 mm to be ordered separately
- U-bolts for poles HEB 180-260 to be ordered

## separately

(please look under brackets for disconnect switches, switch gears and guides for operating rods)

- Detailed installation plans can be requested for each delivery of this assemblies
- Additional assemblies parallel, alongside pole on request