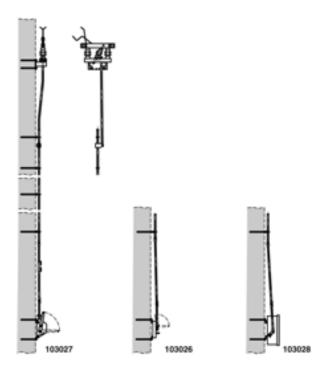

## Disconnect switch complete Duplex with manual operating gear, parallel to wall, Duplex 3.6 kV with switch drive lifting 75/120 mm (manual) parallel to wall

Item number 103026

## Comments

- When ordering please indicate the looking, operating voltage, to size number plate and numbering

- Indication sign On-Off for switch drive lifting 75/120 mm to be ordered separately

- Attachment materiel for bracket for disconnect switch and bracket for switch drive to wall on request

- Detailed installation plans can be requested for each delivery of this assemblies

- Additional assemblies crosswise, to wall on request

Tel. +41 44 247 47 47 info@kummlermatter.ch kummlermatter.ch