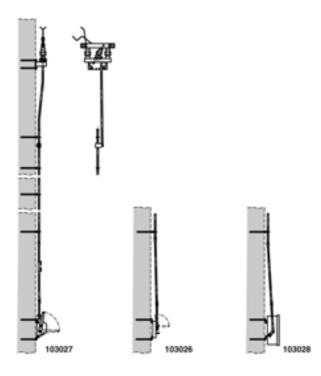

## Disconnect switch complete Duplex with manual operating gear, parallel to wall, Duplex 3.6 kV with switch drive lifting 120 mm (manual, with locking) parallel to wall

Item number 103027

## Comments

- When ordering please indicate the looking, operating voltage, to size number plate and numbering

- Indication sign On-Off for switch drive lifting 75/120 mm to be ordered separately

- Attachment materiel for bracket for disconnect switch and bracket for switch drive to wall on request

- Detailed installation plans can be requested for each delivery of this assemblies

- Additional assemblies crosswise, to wall on request

Tel. +41 44 247 47 47 info@kummlermatter.ch kummlermatter.ch