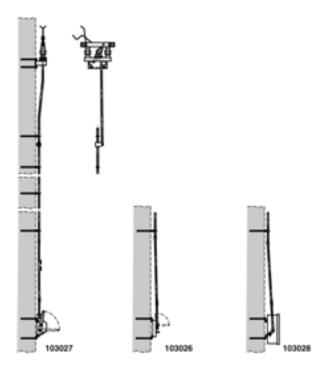

## Disconnect switch complete Duplex with manual operating gear, parallel to wall, Duplex 3.6 kV with switch drive electrical lifting 120 mm parallel to wall

Item number 103028

## Comments

- When ordering please indicate the looking, operating voltage, to size number plate and numbering

- Indication sign On-Off for switch drive lifting 75/120 mm to be ordered separately

- Attachment materiel for bracket for disconnect switch and bracket for switch drive to wall on request

- Detailed installation plans can be requested for each delivery of this assemblies

- Additional assemblies crosswise, to wall on request

Tel. +41 44 247 47 47 info@kummlermatter.ch kummlermatter.ch

A COLAS RAIL COMPANY