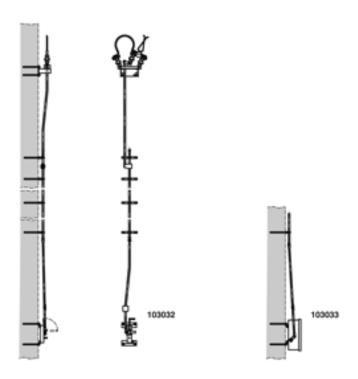

## Disconnect switch complete arcing horns with manual operating gear, parallel to wall, arcing horns 3.0 kV with switch drive lifting 75/120 mm (manual) parallel to wall

Item number 103032