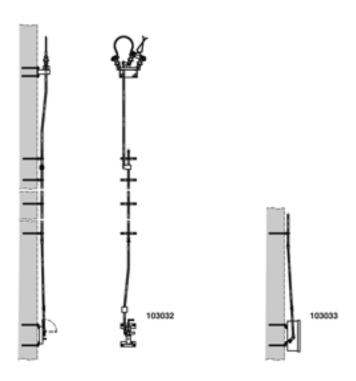

## Disconnect switch complete arcing horns with manual operating gear, parallel to wall, arcing horns 3.0 kV with switch drive electrical lifting 120 mm parallel to wall

Item number 103033

## **Comments**

- When ordering please indicate the looking, operating voltage, to size number plate and numbering
- Indication sign On-Off for switch drive lifting 75/120 mm to be ordered separately
- Attachment materiel for bracket for disconnect switch and bracket for switch drive to wall on request
- Detailed installation plans can be requested for each delivery of this assemblies
- Additional assemblies crosswise, to wall on request