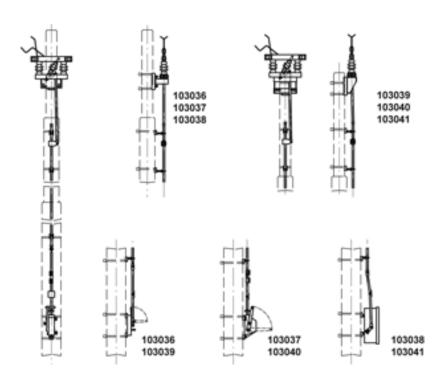

## Disconnect switch complete Duplex with manual operating gear, crosswise, Duplex 3.6 kV with switch drive lifting 75/120 mm (manual) at the end of pole to round pole

Item number 103039

## **Comments**

- When ordering please indicate the looking, operating voltage, to size number plate and numbering
- Indication sign On-Off for switch drive lifting 75/120 mm to be ordered separately
- Attachment materiel to round poles to be

ordered separately (please look under brackets for disconnect switches, switch gears and guides for operating rods)

- Detailed installation plans can be requested for each delivery of this assemblies
- Additional assemblies parallel, alongside pole or at the end of pole on request