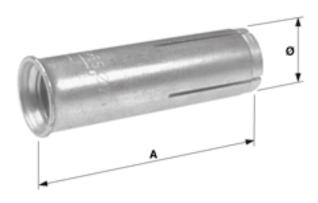

# Flush anchor, HKD, with inside thread M12

Item number 300489



## **Dimensions**

A: 50 mm Ø: 15 mm

## Material and weight

Weight: 0.042 kg

### Loads

Max. perm. load transverse: 7.9 kN Max. perm. load vertical: 8.5 kN

### **Comments**

- Type of expanding anchor with small set depth
- Application for standard concrete
- Outside diameter or the dowel = nominal diameter of drill
- The beat in tools for expansion (machine driven or with hammer beats) must be ordered separately
- Please pay attention to the special regulations on the technical data sheet when mounting Conditions:
- All values are valid only with good quality of the concrete and if the installation procedures are followed carefully