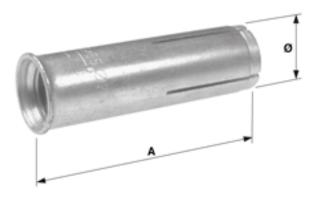

# Flush anchor, HKD, with inside thread M16

Item number 300490



# Dimensions

A: 65 mm Ø: 20 mm

# **Material and weight**

Weight: 0.100 kg

### Loads

Max. perm. load transverse: 16.4 kN Max. perm. load vertical: 11.5 kN

### Comments

- Type of expanding anchor with small set depth

- Application for standard concrete

- Outside diameter or the dowel = nominal diameter of drill

- The beat in tools for expansion (machine driven or with hammer beats) must be ordered separately

- Please pay attention to the special regulations on the technical data sheet when mounting Conditions:

- All values are valid only with good quality of the concrete and if the installation procedures are followed carefully

Tel. +41 44 247 47 47 info@kummlermatter.ch kummlermatter.ch



A COLAS RAIL COMPANY