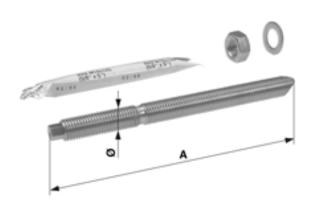

# Adhesive anchor complete, HVU, M16 x 190, SST

Item number 300907

## **Dimensions**

Ø: M16 A: 190 mm

# Material and weight

Weight: 0.310 kg

#### Loads

Max. perm. load transverse: 24.7 kN Max. perm. load vertical: 21.9 kN

### **Comments**

- Type of adhesive anchor with expanding-free

anchoring in case of small edge distances

- Application for standard concrete
- Is composed of composite fail adhesive capsule and anchor rod
- Nominal diameter of the drill: 18 mm All adhesive anchor bolts must be mounted with rotary percussion
- Please pay attention to the special regulations of the technical data sheet when mounting
- Please order the mounting tools separately Conditions:
- All values are valid only with good quality of the concrete and if the installation procedures are followed carefully