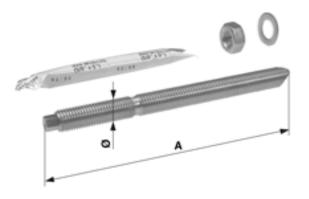

## Adhesive anchor complete, HVU, M12 x 160, SST

Item number 300941

## Dimensions

A: 160 mm Ø: M12