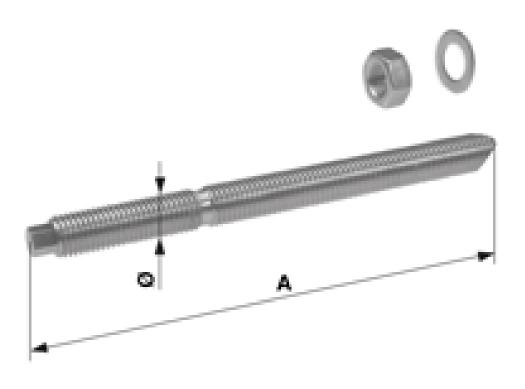

## Down guy HAS-R, M16 x 260, SST

Item number 301201



## **Dimensions**

A: 260 mm Ø: M16

## Loads

Max. perm. load transverse: 24.7 kN Max. perm. load vertical: 21.9 kN

## **Comments**

- Type of adhesive anchor with expanding-free anchoring in case of small edge distances
- Application for standard concrete

- Is composed of composite fail adhesive capsule and anchor rod
- Nominal diameter of the drill: 18 mm All adhesive anchor bolts must be mounted with rotary percussion
- Please pay attention to the special regulations of the technical data sheet when mounting
- Please order the mounting tools separately Conditions:
- All values are valid only with good quality of the concrete and if the installation procedures are followed carefully

Kummler+Matter AG Rietstrasse 14 8108 Dällikon Tel. +41 44 247 47 47 info@kummlermatter.ch kummlerma