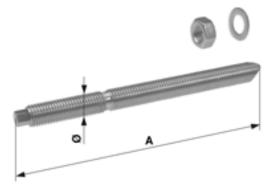

# Down guy HAS-R, M20 x 240, SST

Item number 301252



## Dimensions

Ø: M20 mm A: 240 mm

## **Material and weight**

Weight: 0.560 kg

### Loads

Max. perm. load transverse: 38.6 kN Max. perm. load vertical: 39.7 kN

## Comments

- Type of adhesive anchor with expanding-free

anchoring in case of small edge distances

- Application for standard concrete

- Is composed of composite fail adhesive capsule and anchor rod

- Nominal diameter of the drill: 24 mm - All adhesive anchor bolts must be mounted with rotary percussion

- Please pay attention to the special regulations of the technical data sheet when mounting

- Please order the mounting tools separately Conditions:

- All values are valid only with good quality of the concrete and if the installation procedures are followed carefully

Tel. +41 44 247 47 47 info@kummlermatter.ch kummle