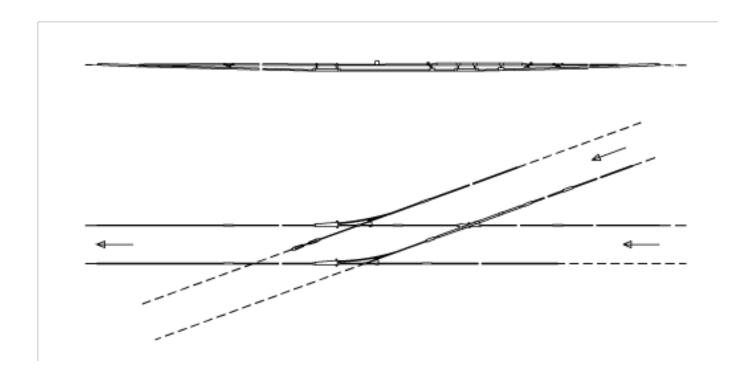

## Switch rigid, 20° asymmetric, for grooved contact wire 100-107 mm<sup>2</sup>, switch piece rigid

Item number 800022

## **Comments**

- Installation asymmetrical left or right
- The insulation can be installed in any desired direction of travelling. In the above shown installation it is installed in turnout
- Crossing pieces 20° rigid (in all installations)
- Auxiliary material included
- Without fixed terminations for grooved contact wire, supporting network and suspension
- Switches for additional grooved contact wires on request
- Detailed installation plans can be requested for each delivery of this assembly