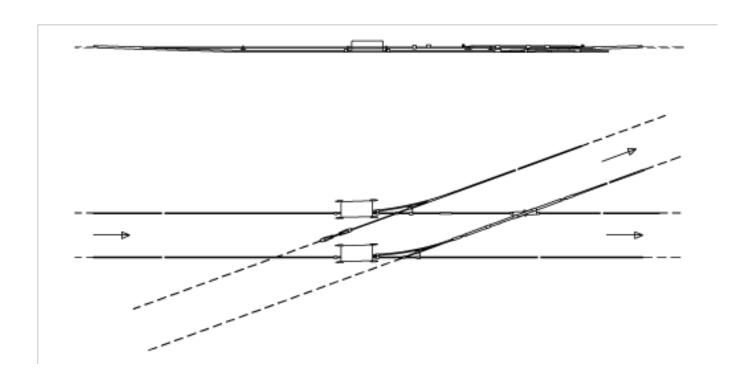

## **Specification**

Switch assembly: asymmetric left

## **Comments**

- The insulation can be installed in any desired direction of travelling. In the above shown installation it is installed in turnout.
- The switch direction is determined by the control

- Crossing pieces 20° rigid (in all installations)
- Auxiliary material included
- Without control and cabling
- Without fixed terminations for grooved contact wire, supporting network and suspension
- Switches for additional grooved contact wires on request
- Detailed installation plans can be requested for each delivery of this assembly