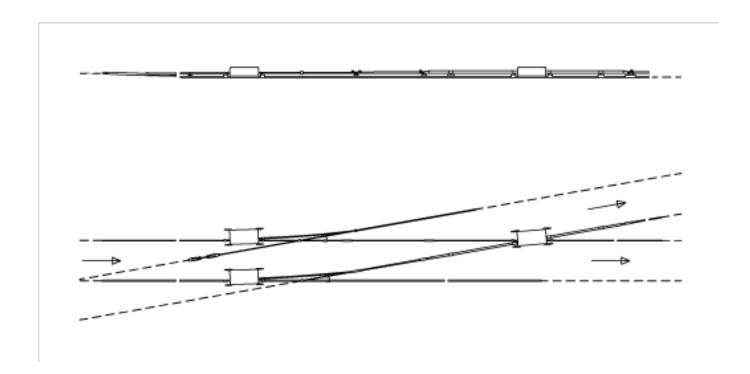

## **Comments**

- The insulation can be installed in any desired direction of travelling. In the above shown installation it is installed in turnout
- With the respective control, this installation can also be installed as a trailing switch (left hand

execution for run-in from the right)

- The switch direction is determined by the control
- Auxiliary material included
- Without control and cabling
- Without fixed terminations for grooved contact wire, supporting network and suspension
- Switches for additional grooved contact wires on request
- Detailed installation plans can be requested for each delivery of this assembly