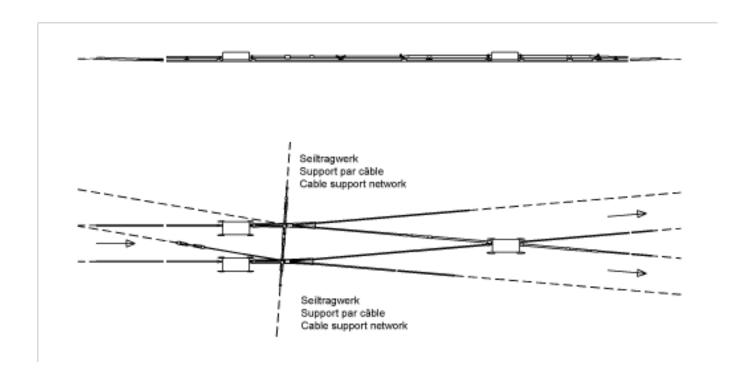

## Switch U88 electronic, 10° symmetric, 600 V DC for grooved contact wire 100-107 mm², fixed termination left

Item number 800057

## **Specification**

Crossing piece: 10° electronic right Specific characteristics: Fixed termination left