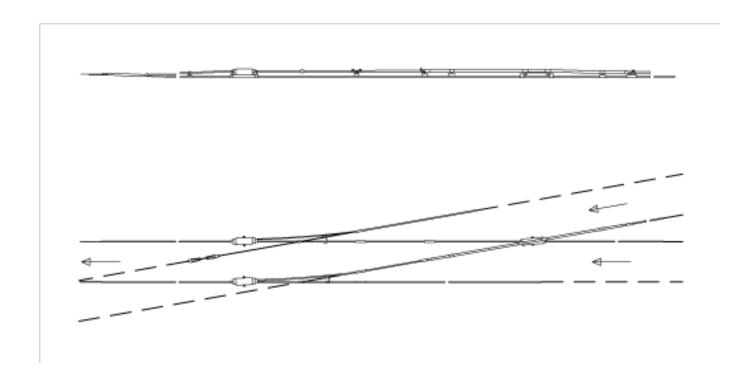

## Switch U99 mechanical, 10° asymmetric left / right for grooved contact wire 100-107 mm<sup>2</sup>

Item number 800063

## **Comments**

- Installation asymmetrical left or right
- Positon of runners adjustable
- The insulation can be installed in any desired direction of travelling. In the installation shown above the run-in is from the right
- Crossing pieces 10° mechanical (in all

## installations)

- Auxiliary material included
- Without fixed terminations for grooved contact wire, supporting network and suspension
- Switches for additional grooved contact wires on request
- Detailed installation plans can be requested for each delivery of this assembly