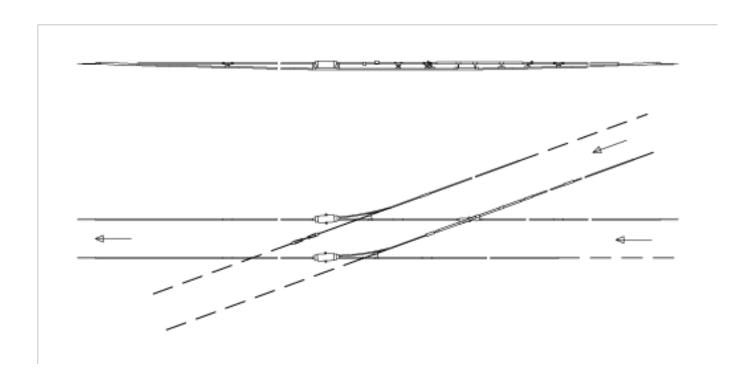

## Switch U99 mechanical, 20° asymmetric left / right for grooved contact wire 100-107 mm<sup>2</sup>

Item number 800065

## **Comments**

- Installation asymmetrical left or right
- Position of runners adjustable
- The insulation can be installed in any desired direction of travelling. In the installation shown above the run-in is from the right
- Crossing pieces 20° rigid (in all installations)

- Auxiliary material included
- Without fixed terminations for grooved contact wire, supporting network and suspension
- Switches for additional grooved contact wires on request
- Detailed installation plans can be requested for each delivery of this assembly